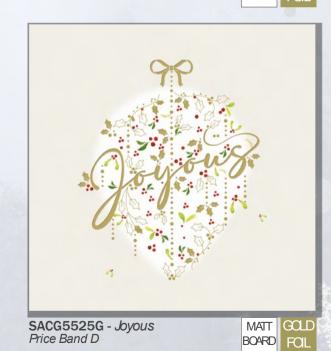

Prices include delivery to UK mainland only.

40

Index

Index

Caring Greeting

| Design      | Title                  | Price | Page | Design     | Title                  | Price | Page |
|-------------|------------------------|-------|------|------------|------------------------|-------|------|
| SACG5530P   | Gitzy Baubles          | В     | 5    | SACG5506   | Deer Family            | Α     | 19   |
| SACG5533GSF | Golden Kings           | D     | 6    | SACG5503   | Happy Donkeys          | Α     | 20   |
| SACG5505P   | Meowy Christmas        | С     | 6    | SACG5513   | Woodland Magic         | В     | 21   |
| SACG5519P   | Little Cottage         | В     | 6    | SACG5515   | Bringing Home the Tree | Α     | 23   |
| SACG5510G   | Walking Santa          | D     | 7    | SACG5518   | Small Town             | Α     | 23   |
| SACG5511    | Santa's Workshop       | Α     | 7    | SACG5519   | Little Cottage         | Α     | 24   |
| SACG5512    | Santa Chasing Reindeer | В     | 9    | SACG5516   | Holiday Avenue         | Α     | 26   |
| SACG5508    | North Pole             | Α     | 10   | SACG5520   | Dales Christmas        | В     | 26   |
| SACG5509    | Christmas Delivery     | В     | 10   | SACG5517   | Santa on the Roof      | Α     | 26   |
| SACG5527    | Frosty Robin           | В     | 11   | SACG5514   | Winter Sunset          | Α     | 27   |
| SACG5507    | Santa and Animals      | В     | 11   | SACG5535G  | Christmas Miracle      | D     | 29   |
| SACG5528    | Village Robin          | Α     | 12   | SACG5536   | Church Pathway         | Α     | 29   |
| SACG5526    | Robins Lantern         | Α     | 13   | SACG5534GM | Whites Doves           | С     | 30   |
| SACG5529    | Robins Mistletoe       | Α     | 13   | SACG5533G  | Golden Kings           | С     | 30   |
| SACG5540G   | Sparkly Evergreen Tree | D     | 14   | SACG5524   | 12 Days of Christmas   | Α     | 31   |
| SACG5532    | Bright Christmas Tree  | В     | 15   | SACG5525G  | Joyous                 | D     | 31   |
| SACG5539GM  | Gatsby Christmas Tree  | D     | 15   | SACG5521G  | Red Poinsettia Wreath  | D     | 32   |
| SACG5531    | Watercolour Tree       | В     | 16   | SACG5522G  | Watercolour Wreath     | С     | 33   |
| SACG5505    | Meowy Christmas        | В     | 17   | SACG5530   | Gitzy Baubles          | Α     | 34   |
| SACG5501    | Waiting for Santa      | Α     | 17   | SACG5538   | Snowman Couple         | Α     | 35   |
| SACG5502    | Where's Santa?         | Α     | 18   | SACG5537   | Christmas French Hens  | В     | 35   |
| SACG5504    | Stag and Robin         | Α     | 18   | SACG5523   | London at Christmas    | Α     | 36   |
|             |                        |       |      |            |                        |       |      |