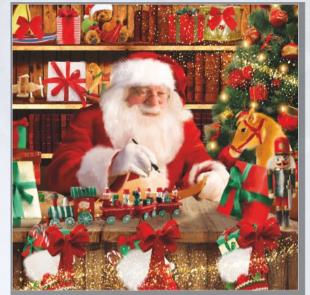

# Personalised Christmas Cards

SACG5510G - Walking Santa Price Band D Price Band E\*

SACG5511 - Santa's Workshop Price Band A

SART5547 - Flying Over the Trees Price Band B

SART5557 - Santa Decorating Tree Price Band B Price Band C\*