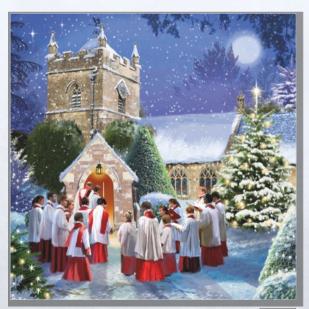

Prices include delivery to UK mainland only.

40

Index

Index

Caring Greeting

| Design      | Title                  | Price | Page | Design     | Title                  | Price | Page |
|-------------|------------------------|-------|------|------------|------------------------|-------|------|
| SACG5530P   | Gitzy Baubles          | В     | 5    | SACG5506   | Deer Family            | Α     | 19   |
| SACG5533GSF | Golden Kings           | D     | 6    | SACG5503   | Happy Donkeys          | Α     | 20   |
| SACG5505P   | Meowy Christmas        | С     | 6    | SACG5513   | Woodland Magic         | В     | 21   |
| SACG5519P   | Little Cottage         | В     | 6    | SACG5515   | Bringing Home the Tree | Α     | 23   |
| SACG5510G   | Walking Santa          | D     | 7    | SACG5518   | Small Town             | Α     | 23   |
| SACG5511    | Santa's Workshop       | Α     | 7    | SACG5519   | Little Cottage         | Α     | 24   |
| SACG5512    | Santa Chasing Reindeer | В     | 9    | SACG5516   | Holiday Avenue         | Α     | 26   |
| SACG5508    | North Pole             | Α     | 10   | SACG5520   | Dales Christmas        | В     | 26   |
| SACG5509    | Christmas Delivery     | В     | 10   | SACG5517   | Santa on the Roof      | Α     | 26   |
| SACG5527    | Frosty Robin           | В     | 11   | SACG5514   | Winter Sunset          | Α     | 27   |
| SACG5507    | Santa and Animals      | В     | 11   | SACG5535G  | Christmas Miracle      | D     | 29   |
| SACG5528    | Village Robin          | Α     | 12   | SACG5536   | Church Pathway         | Α     | 29   |
| SACG5526    | Robins Lantern         | Α     | 13   | SACG5534GM | Whites Doves           | С     | 30   |
| SACG5529    | Robins Mistletoe       | Α     | 13   | SACG5533G  | Golden Kings           | С     | 30   |
| SACG5540G   | Sparkly Evergreen Tree | D     | 14   | SACG5524   | 12 Days of Christmas   | Α     | 31   |
| SACG5532    | Bright Christmas Tree  | В     | 15   | SACG5525G  | Joyous                 | D     | 31   |
| SACG5539GM  | Gatsby Christmas Tree  | D     | 15   | SACG5521G  | Red Poinsettia Wreath  | D     | 32   |
| SACG5531    | Watercolour Tree       | В     | 16   | SACG5522G  | Watercolour Wreath     | С     | 33   |
| SACG5505    | Meowy Christmas        | В     | 17   | SACG5530   | Gitzy Baubles          | Α     | 34   |
| SACG5501    | Waiting for Santa      | Α     | 17   | SACG5538   | Snowman Couple         | Α     | 35   |
| SACG5502    | Where's Santa?         | Α     | 18   | SACG5537   | Christmas French Hens  | В     | 35   |
| SACG5504    | Stag and Robin         | Α     | 18   | SACG5523   | London at Christmas    | Α     | 36   |
|             |                        |       |      |            |                        |       |      |