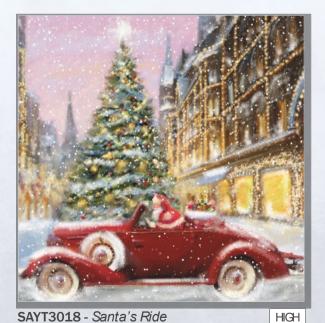

PRINT BOARD

Enjoy the festive season

SAYT3018 - Santa's Ride Price Band A

GLOSS

SACG5512 - Santa Chasing Reindeer Price Band B Price Band C\*

MATT BOARD

<sup>\*</sup> Please note: This design can be front personalised. The higher price band reflects this.