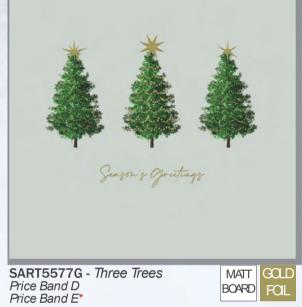

Raphael Tuck

| Design      | Title                     | Price | Page | Design      | Title                 | Price | Page |
|-------------|---------------------------|-------|------|-------------|-----------------------|-------|------|
| SART5565    | Santa's Express           | Α     | 3    | SART5545    | Stable Friends        | Α     | 19   |
| SART5554P   | Three Kings Robins        | С     | 4    | SART5542    | Woodland Stag         | В     | 20   |
| SART5578GF  | Mini Tree                 | Ε     | 4    | SART5544    | Waiting for Christmas | Α     | 21   |
| SART5561GF  | Bethlehem                 | Е     | 4    | SART5563    | Kids and Pony         | В     | 21   |
| SART5572GF  | Mini Wreath               | Ε     | 5    | SART5562    | Christmas Door        | Α     | 22   |
| SART5559GMF | Golden Dove               | Е     | 5    | SART5567    | Winter Park           | В     | 22   |
| SART5576GF  | Festive Season            | Ε     | 5    | SART5543GM  | Woodland Trail        | С     | 22   |
| SART5577GF  | Three Trees               | Ε     | 6    | SART5564    | Country House         | Α     | 23   |
| SART5547    | Flying Over the Trees     | В     | 7    | SART5565    | Santa's Express       | Α     | 23   |
| SART5557    | Santa Decorating Tree     | В     | 7    | SART5566    | White Cottage         | Α     | 24   |
| SART5549    | Santa is Coming           | В     | 8    | SART5569    | Christmas Shoppers    | Α     | 25   |
| SART5548    | Santa Riding Reindeer     | Α     | 8    | SART5568    | Festive Living Room   | Α     | 27   |
| SART5556    | Marching Guards and Santa | В     | 9    | SART5560    | Christmas Carols      | Α     | 27   |
| SART5555    | Santa's Visit             | Α     | 10   | SART5561G   | Bethlehem             | D     | 28   |
| SART5551    | Robin in the Hedgerow     | Α     | 11   | SART5558GM  | Christmas Blessings   | D     | 28   |
| SART5552    | Rustic Robin              | Α     | 12   | SART5559GMS |                       | D     | 29   |
| SART5550    | Christmas Cottage         | Α     | 12   | SART5575    | Special 12 Days       | Α     | 31   |
| SART5553    | Robin Couple              | Α     | 14   | SART5579G   | Christmas             | D     | 31   |
| SART5554    | Three Kings Robins        | В     | 14   | SART5573GM  | Christmas Gold Wreath | D     | 32   |
| SART5578G   | Mini Tree                 | D     | 15   | SART5572G   | Mini Wreath           | D     | 32   |
| SART5576G   | Festive Season            | D     | 16   | SART5571    | Elegant Wreath        | В     | 33   |
| SART5577G   | Three Trees               | D     | 16   | SART5574    | White Candle          | Α     | 34   |
| SART5546    | Highland Cow and Tree     | Α     | 18   | SART5580    | Nut-ivity             | В     | 35   |
| SART5541    | Little Helpers            | В     | 18   | SART5570    | London Market         | Α     | 36   |