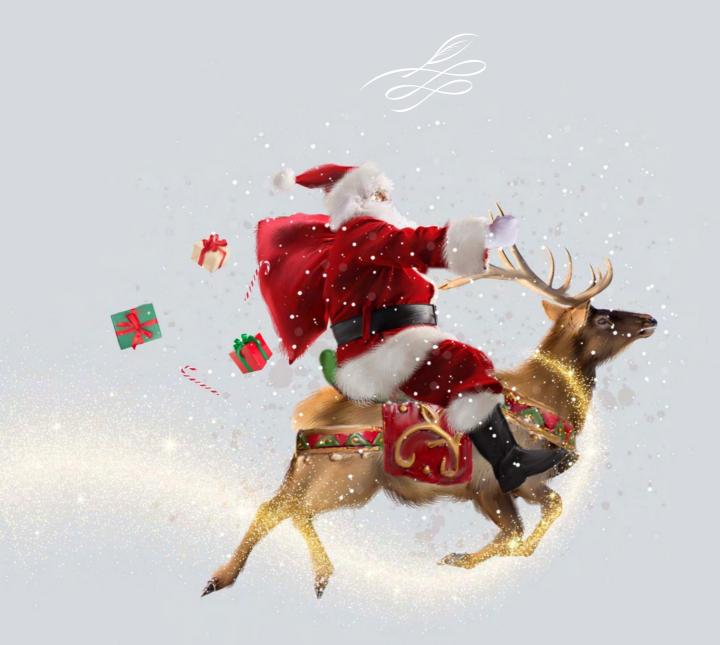

#### AC All Charities Listed

If you select this option all charities shown will be listed in your cards and your contribution will be split equally amongst them.

Card Title

Design Number -> SART5565 - Santa's Express Price Band A Price Band

HIGH GLOSS

SART5548 - Santa Riding Reindeer Price Band A Price Band B\*

HIGH GLOSS

SAYT5018B - Santa's Magic Price Band B

METALIC HIGH PRINT GLOSS

SAYT2940B - Flying Over the Rooftops
Price Band C

MATT
PRINT BOARD