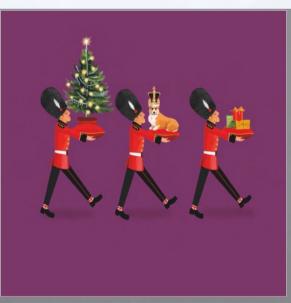

METALLIC HIGH PRINT GLOSS

SAYT5596 - The Queen's Guards Price Band A Price Band B\*

HIGH GLOSS