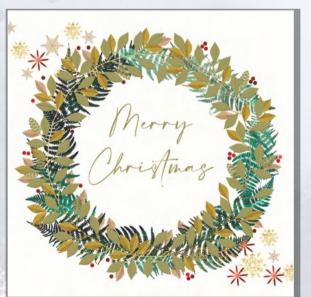

SAYT5069 - Holly Leaves Price Band B METALLIC HIGH PRINT GLOSS

SACG5522G - Watercolour Wreath MATT Price Band C BOARD FOI

<sup>\*</sup> Please note: This design can be front personalised. The higher price band reflects this.