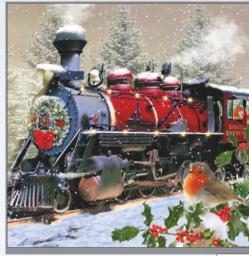

#### AC All Charities Listed

If you select this option all charities shown will be listed in your cards and your contribution will be split equally amongst them.

Card Title

Design Number -> SART5565 - Santa's Express Price Band A Price Band