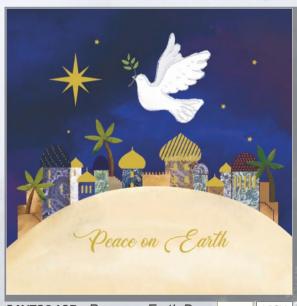

HIGH GLOSS

Christmas Blessings

SAYT2946B - Peace on Earth Dove Price Band B
Price Band C\*

<sup>\*</sup> Please note: This design can be front personalised. The higher price band reflects this.

SAYT5581 - Singing Choir Price Band A Price Band B\*